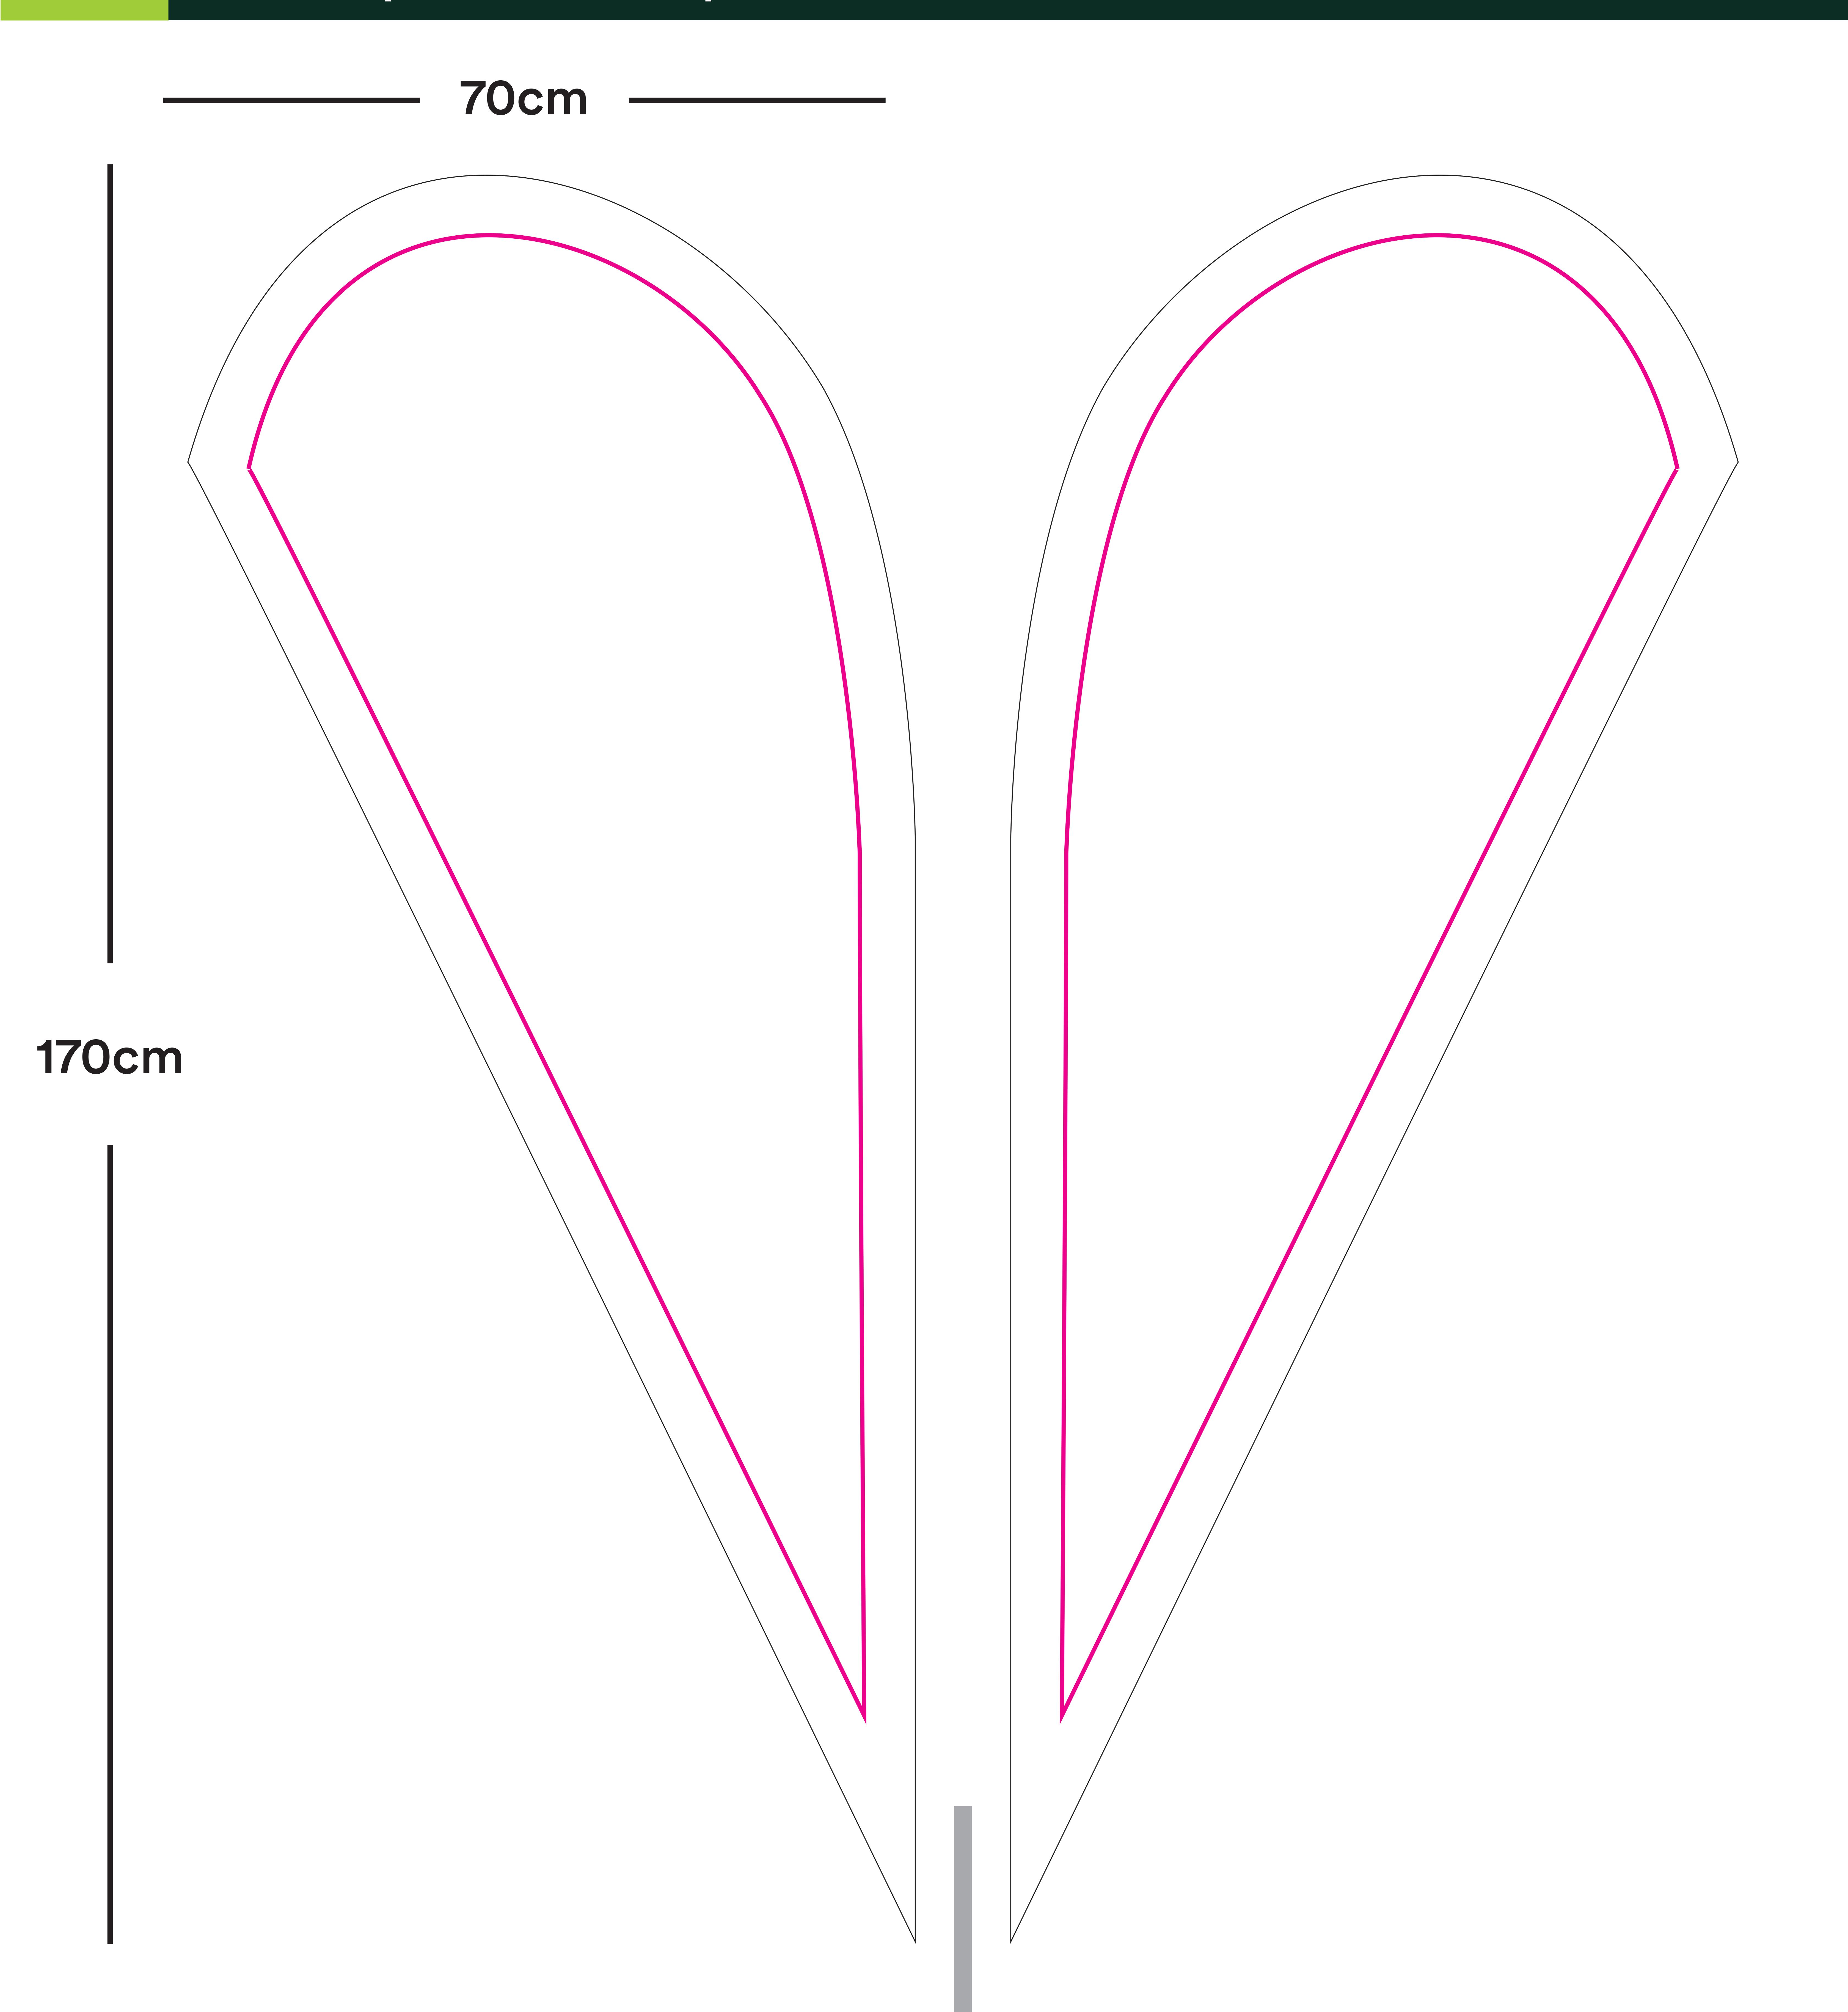

## GUIDELINE

Trim Line

Safe Line

\*Safe Line should be removed before you submit your artwork.

## ARTWORK SET UP INSTRUCTIONS:

1. The template is in 100% acutual size, any Image / Picture should keep a resolution of 150dpi for high quality printing.

In case you don't have high resolution pictures, please try to keep the image in 100dpi resolution for good quality printing.

- 2. Please keep the important information, such as Logo and Text inside the Safe Line as the Sewing requirement.
- 3. Any background color should be filled to Trim line, there is NO necessary to keep the background inside the Safe Line.
- 4. Please convert the text into vector elements & hide safe line before sending to us.
- 5. Any special color must be called out with Pantone Colour Code, and notice us in email for correct colour matching.